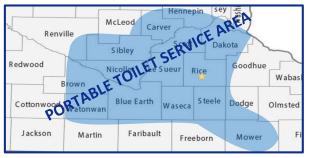

#### PORTABLE TOILETS SERVICES

Rent N Save Portable Services is Southern Minnesota's most reliable portable restroom provider. We offer full delivery and service of all portable restrooms and restroom trailers. Please visit our website or call for more information.