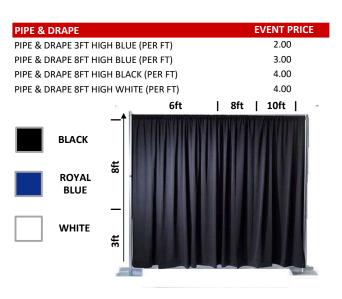

Prices reflect all pieces needed to construct on a per linear ft basis. Pieces can be picked up from any Rent N Save location. Delivery and install services also available, please ask your local location for options.