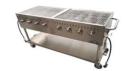

| FOOD SERVICES                        | EVENT PRICE |
|--------------------------------------|-------------|
| CHAFING DISH, RECTANGLE 7QT          | 25.00       |
| CHAFING DISH, ROUND 5QT              | 20.00       |
| EXTRA FOOD PAN                       | 3.00        |
| 18 QT ELECTRIC ROASTER               | 20.00       |
| PROPANE GRILL, 60" WITH (2) LP TANKS | 130.00      |
| CHARCOAL GRILL, 60" WIDE             | 70.00       |
| PANCAKE GRIDDLE                      | 40.00       |
| POPCORN MACHINE                      | 50.00       |
| COTTON CANDY MACHINE                 | 60.00       |
| SNO CONE MACHINE                     | 60.00       |
| HOT DOG STEAMER                      | 35.00       |
| HOT DOG ROTISSERIE                   | 35.00       |
| HOT DOG ROLLER                       | 35.00       |
| NACHO CHEESE MACHINE                 | 50.00       |
|                                      |             |